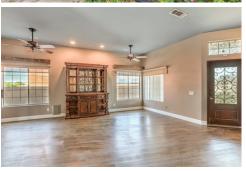

## \$450,000

Contemporary home with on a premium elevated lot with pool and spa as well as views of the Las Vegas Strip, city lights, and mountains. Inviting curb appeal enhanced with synthetic lawn, towering palms, and courtyard entry. Popular floorplan is open and bright with flexible spaces. Kitchen and family room create an ideal space for relaxing or entertaining thanks to the open concept with easy patio access, and two-way fireplace. Kitchen complemented by quartz counters, sleek white cabinetry, stylish backsplash, stainless-steel appliances, and a stainless-steel apron sink. Primary suite boasts double French door entry, wood plank tile, crown molding, and a newly remodeled bathroom. Upgrades include new paint, luxury plank flooring, wood plank tile, upgraded baseboards, modern window shades, updated kitchen, updated bathrooms. And a new water heater. Backyard highlighted by refreshing pool, relaxing spa, raised viewing deck, multiple patios, storage sheds, and RV parking possible.