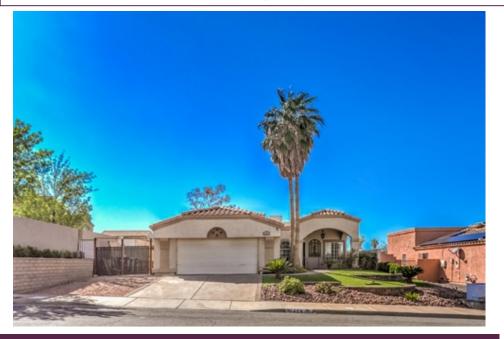

# Contemporary Home on Elevated Lot with Views

# 426 Janice, Henderson, NV 89015

- » Beds: 4 | Baths: 2 Full
- » MLS #: 2440564
- » Single Family |  $1,725 \text{ ft}^2$  | Lot:  $6,970 \text{ ft}^2$
- » Las Vegas Strip, City Lights, and Mountain Views

## \$450,000

Contemporary home with on a premium elevated lot with pool and spa as well as views of the Las Vegas Strip, city lights, and mountains. Inviting curb appeal enhanced with synthetic lawn, towering palms, and courtyard entry. Popular floorplan is open and bright with flexible spaces. Kitchen and family room create an ideal space for relaxing or entertaining thanks to the open concept with easy patio access, and two-way fireplace. Kitchen complemented by quartz counters, sleek white cabinetry, stylish backsplash, stainless-steel appliances, and a stainless-steel apron sink. Primary suite boasts double French door entry, wood plank tile, crown molding, and a newly remodeled bathroom. Upgrades include new paint, luxury plank flooring, wood plank tile, upgraded baseboards, modern window shades, updated kitchen, updated bathrooms. And a new water heater. Backyard highlighted by refreshing pool, relaxing spa, raised viewing deck, multiple patios, storage sheds, and RV parking possible.