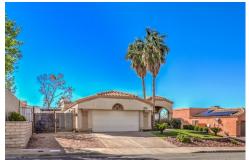

# Contemporary Home on Elevated Lot with Views

# 426 Janice, Henderson, NV 89015

- » Beds: 4 | Baths: 2 Full
- » MLS #: 2440564
- » Single Family |  $1,725 \text{ ft}^2$  | Lot:  $6,970 \text{ ft}^2$
- » Las Vegas Strip, City Lights, and Mountain Views

## \$450,000

Contemporary home with on a premium elevated lot with pool and spa as well as views of the Las Vegas Strip, city lights, and mountains. Inviting curb appeal enhanced with synthetic lawn, towering palms, and courtyard entry. Popular floorplan is open and bright with flexible spaces. Kitchen and family room create an ideal space for relaxing or entertaining thanks to the open concept with easy patio access, and two-way fireplace. Kitchen complemented by quartz counters, sleek white cabinetry, stylish backsplash, stainless-steel appliances, and a stainless-steel apron sink. Primary suite boasts double French door entry, wood plank tile, crown molding, and a newly remodeled bathroom. Upgrades include new paint, luxury plank flooring, wood plank tile, upgraded baseboards, modern window shades, updated kitchen, updated bathrooms. And a new water heater. Backyard highlighted by refreshing pool, relaxing spa, raised viewing deck, multiple patios, storage sheds, and RV parking possible.