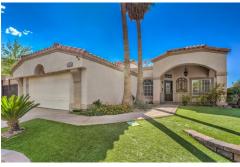

# Contemporary Home on Elevated Lot with Views

# 426 Janice, Henderson, NV 89015

- » Beds: 4 | Baths: 2 Full
- » MLS #: 2440564
- » Single Family |  $1,725 \text{ ft}^2$  | Lot:  $6,970 \text{ ft}^2$
- » Las Vegas Strip, City Lights, and Mountain Views

## \$450,000

Contemporary home with on a premium elevated lot with pool and spa as well as views of the Las Vegas Strip, city lights, and mountains. Inviting curb appeal enhanced with synthetic lawn, towering palms, and courtyard entry. Popular floorplan is open and bright with flexible spaces. Kitchen and family room create an ideal space for relaxing or entertaining thanks to the open concept with easy patio access, and two-way fireplace. Kitchen complemented by quartz counters, sleek white cabinetry, stylish backsplash, stainless-steel appliances, and a stainless-steel apron sink. Primary suite boasts double French door entry, wood plank tile, crown molding, and a newly remodeled bathroom. Upgrades include new paint, luxury plank flooring, wood plank tile, upgraded baseboards, modern window shades, updated kitchen, updated bathrooms. And a new water heater. Backyard highlighted by refreshing pool, relaxing spa, raised viewing deck, multiple patios, storage sheds, and RV parking possible.