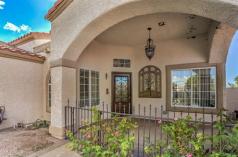

## \$450,000

Contemporary home with on a premium elevated lot with pool and spa as well as views of the Las Vegas Strip, city lights, and mountains. Inviting curb appeal enhanced with synthetic lawn, towering palms, and courtyard entry. Popular floorplan is open and bright with flexible spaces. Kitchen and family room create an ideal space for relaxing or entertaining thanks to the open concept with easy patio access, and two-way fireplace. Kitchen complemented by quartz counters, sleek white cabinetry, stylish backsplash, stainless-steel appliances, and a stainless-steel apron sink. Primary suite boasts double French door entry, wood plank tile, crown molding, and a newly remodeled bathroom. Upgrades include new paint, luxury plank flooring, wood plank tile, upgraded baseboards, modern window shades, updated kitchen, updated bathrooms. And a new water heater. Backyard highlighted by refreshing pool, relaxing spa, raised viewing deck, multiple patios, storage sheds, and RV parking possible.